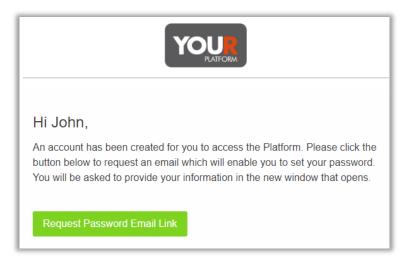

## Step by step

You will receive an email from YOUR Platform Notifications with a link in it to begin the
process (it will say 'Request Password Email Link'). This link won't expire, but for your
account to be opened promptly, please click on the link as soon as it is convenient to
do so.