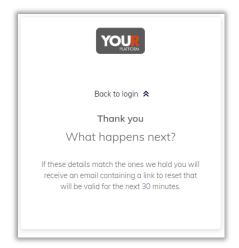

- On clicking the link, you will be asked to confirm your email address, date of birth and surname
- Once submitted you will receive a second email from 'YOUR Platform Notifications', this email contains a link you will need to click on within 30 minutes.