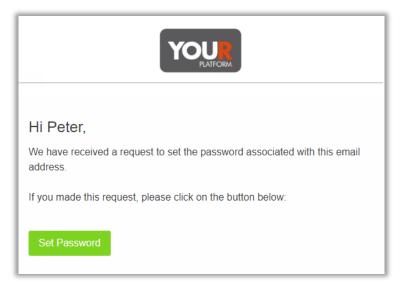

- On clicking the link, you will be asked to confirm your email address, date of birth and surname
- Once submitted you will receive a second email from 'YOUR Platform Notifications', this email contains a link you will need to click on within 30 minutes.

 Clicking on this link will open a page where you will confirm your email address and choose a password

- Once completed, you will be emailed to confirm the set-up of your account. You will
  now be able to log into your account, agree terms and conditions and see any
  messages you may have
- The first time you log in (at https://investor.YOUR-Platform.co.uk or via the main website www.YOUR-Platform.co.uk) you will be given a summary of your details, and asked to review and agree the platform terms and conditions and the Key Features Documents of any tax wrapper accounts you have been advised to open. Be aware that your accounts will not be active and ready to be funded until you have accepted these terms.