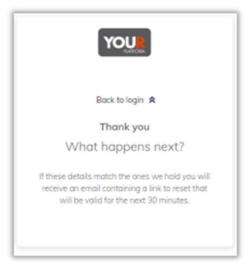

- On clicking the link, you will be asked to confirm your email address, date of birth and surname
- Once submitted you will receive a second email from 'YOUR Platform Notifications', this email contains a link you will need to click on within 30 minutes