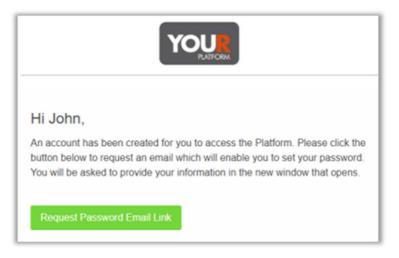

## Step by step

 You will receive an email from YOUR Platform Notifications with a link in it, to begin the process (it will say 'Request Password Email Link'). This link won't expire, but for your account to be opened promptly, please click on the link as soon as it is convenient to do so.